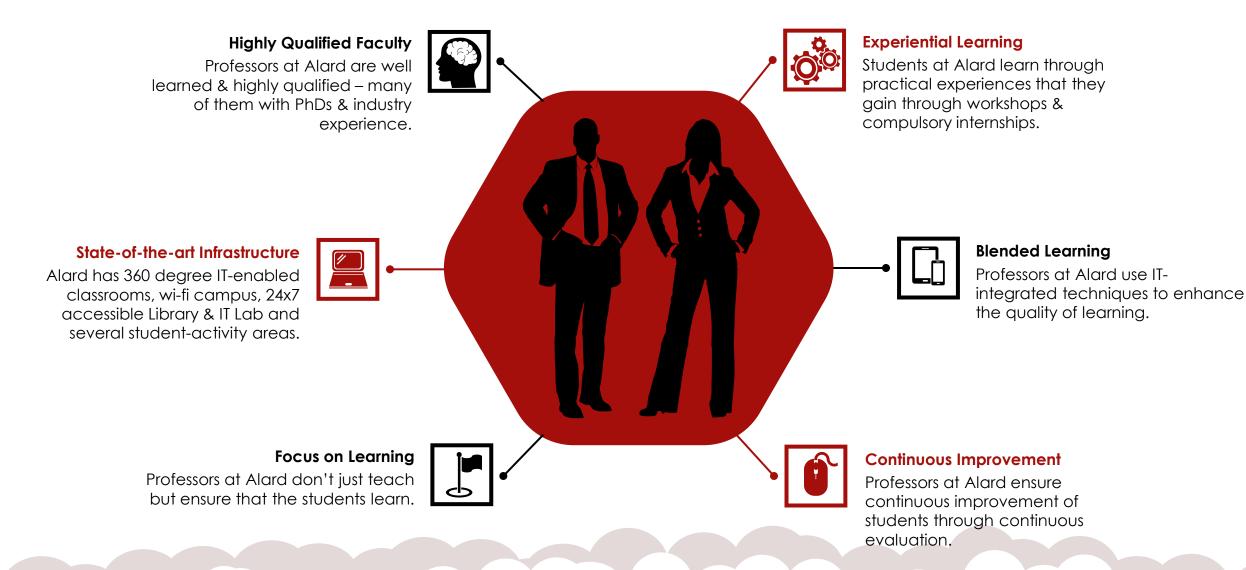

# Teaching & Learning at Alard

# **Comprehensive IT Knowledge**

35 subjects over six semester cover all aspects of computers & information technology

# **Foundation of Management**

7 subjects relating to management relating to Finance, HR & Marketing

### **Career-oriented Add-on Courses**

6 add-on courses that equip the student with critical work skills

# **Latest Technologies**

Digital Marketing, Big Data, Blockchain, IOT, etc covered