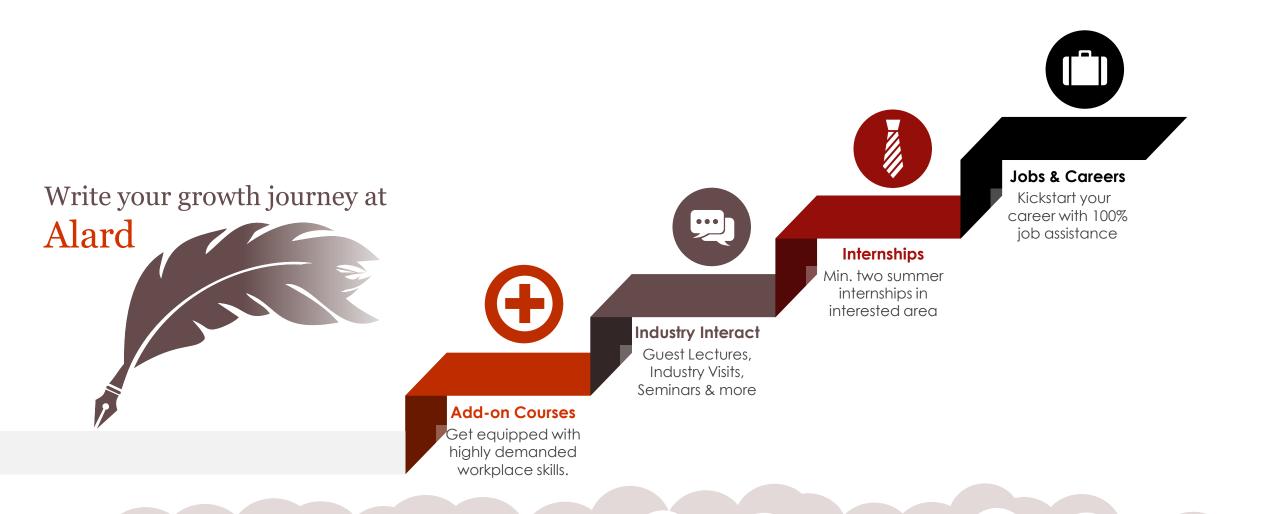

# Career-oriented Approach at Alard

# Free Add-on Courses

Each semester the students learn one of the 6 add-on course that equips them with the most demanded workplace skills.

# **Industry Exposure**

The students will be provided industry exposure through industry visits, guest lectures, seminars & internships

### **Career-oriented Add-on Courses**

6 add-on courses that equip the student with critical work skills